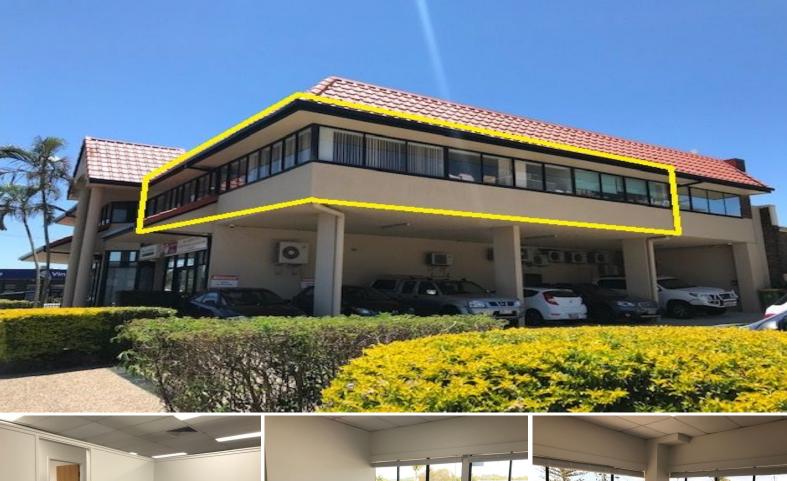

## **UPSTAIRS CORNER OFFICE - HEART OF PALM BEACH**

100sqm\* office located on the first floor of a recently refurbished building in the heart of Palm Beach. A short walk to cafes, restaurants and transport.

- 100sqm\* office
- Ducted air conditioning
- Kitchenette, shared M/F amenities
- Tinted windows
- NBN broadband
- Well presented security building

\*approximately

Offices FOR LEASE

100sqm

Ray White. Commercial