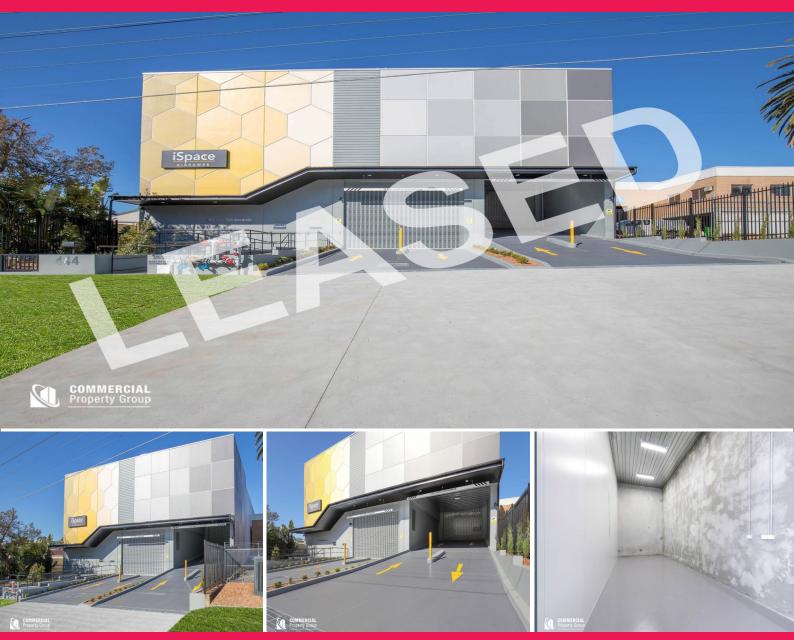

## Unit 50/444 The Boulevarde, Kirrawee NSW 2232

## LEASED BY RYAN MCMAHON - ISPACE KIRRAWEE

This is your opportunity to secure a storage or mini-warehouse space in the brand new iSpace Kirrawee complex.

Featuring:

- \* Security access, 24hr 7 days
- \* 24hr security cameras
- \* High clearances of up to 5-6 metres
- \* Power, data, telephone and lights to all units
- \* 6-8 metre wide driveways
- \* Drive-up access to all units
- \* Motorised roller shutters to all units
- \*Power, data, telephone and lights to all units
- \* Turning and loading bays
- \* Passage lift to first

Industrial FOR LEASE

24sqm

Ryan McMahon

ryanm@commercial.net.au