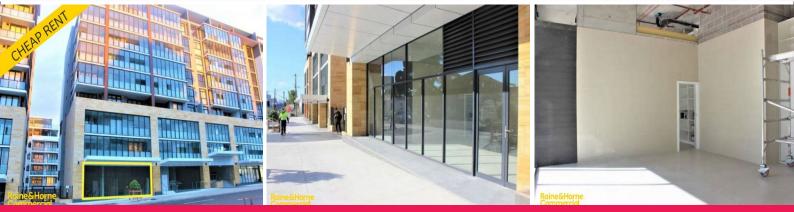

## BRAND NEW RETAIL / FOOD / OFFICE OPPORTUNITY WITH HUGE EXPOSURE

Brand new shop/office for lease in this rapidly developing location. Located right on the busy Princes Highway, the property is within 300 metres from Arncliffe train station and offers any business huge exposure.

Key Selling Features:

- Floor area: 75sqm (approx.)
- Two (2) allocated car spaces
- 11m wide frontage
- Access to grease trap, exhaust, and gas in building
- 3 phase power
- High ceiling (4.24m)

Retail FOR LEASE Rent Reduced Act Now 75sqm