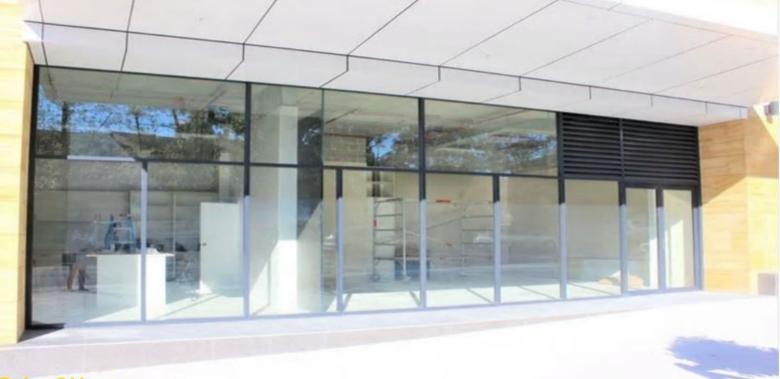

## BRAND NEW RETAIL / FOOD / OFFICE OPPORTUNITY WITH HUGE EXPOSURE

Brand new shop/office for lease in this rapidly developing location. Located right on the busy Princes Highway, the property is within 300 metres from Arncliffe train station and offers any business huge exposure.

Key Selling Features:

- Floor area: 75sqm (approx.)
- Two (2) allocated car spaces
- 11m wide frontage
- Access to grease trap, exhaust, and gas in building
- 3 phase power
- High ceiling (4.24m)

Retail FOR LEASE Rent Reduced Act Now 75sqm