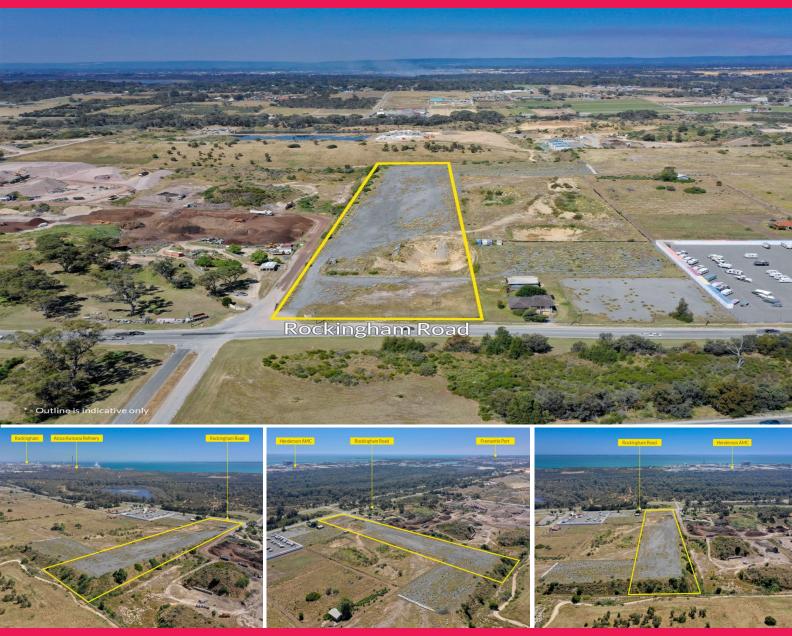

### **Industrial Hardstand and Strategic Development Site**

Under instructions from Liquidator, Avior Consulting, Ray White Commercial (WA) proudly presents this large development site, strategically positioned along Rockingham Road.

Part of the 1,400 hectare Latitude 32 master planned industrial area, this development site potential can offer a variety of land uses. Just around 27 kilometers south-west of the Perth CBD, it is part of the Western Trade Coast, a gateway to international markets, and believed to be one of Perth's most important industrial areas.

950 Rockingham Road, Wattleup represents a unique opportunity to secure a large development site within the Latitude 32 Industrial precinct and, more importantly, strategically positioned along the main access highway linking the South Coastal areas from Rockingham to Fremantle. The prospecti