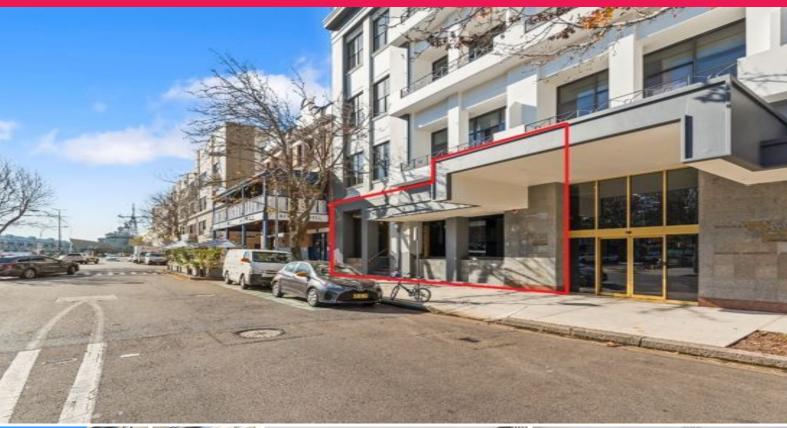

Lot 97, 88 Dowling Street, Woolloomooloo NSW 2011

## SET AND FORGET - BLUE CHIP HARBOURSIDE INVESTMENT WITH LONG LEASE

Lot 97, 88 Dowling Street, Woolloomooloo provides astute investors a rare opportunity to acquire a blue-chip strata asset in one of Sydney's most sought after inner city suburbs;

## Features:

- + 229 sqm ground floor strata asset with great street frontage
- + Long lease to Waldorf Serviced Apartments (Australian subsidiary of Daiwa House Group)
- + Eleven (11) plus ten (10) year lease, commenced 1st March 2017
- + Current passing net income of \$110,827.92 p.a. (+ GST)
- + Lessee pays for all outgoings