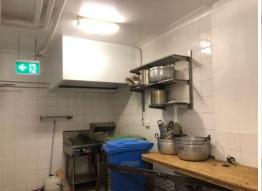

- \* Approx 100m2 ground floor, 32m2 mezzanine floor
- \* Grease trap, kitchen exhaust and gas connection
- \* Cool room, ample storage
- \* Split system air conditioning
- \* 3 phase power
- \* Bathroon
- \* Great passing traffic, high density location
- \* Excellent street exposure