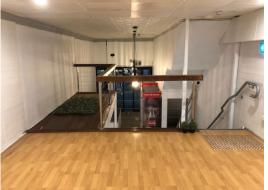

- \* Approx 100m2 ground floor, 32m2 mezzanine floor
- \* Grease trap, kitchen exhaust and gas connection
- \* Cool room, ample storage
- \* Split system air conditioning
- \* 3 phase power
- \* Bathroon
- \* Great passing traffic, high density location
- \* Excellent street exposure