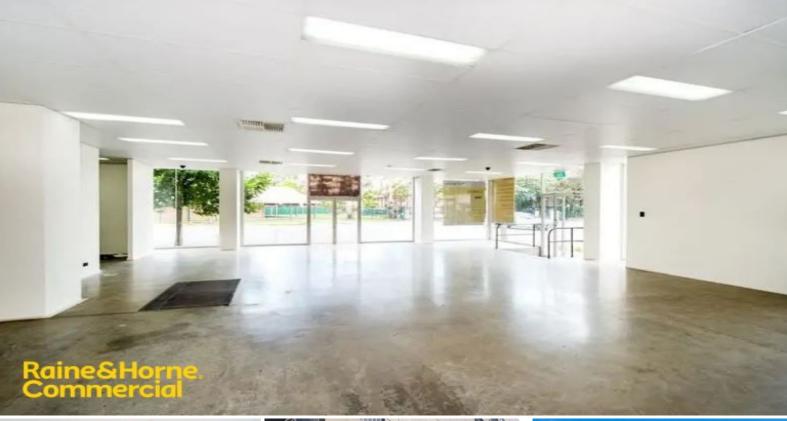

## Main Road Retail/Showroom Opportunity

- MAIN ROAD EXPOSURE
- SUIT A NUMBER OF USES
- CORNER LOCATION WITH EXCELLENT NATURAL LIGHT

Situated on a busy corner is this prime retail/showroom space that will exposure your business to thousands of cars a day.

## Key points:

- Building area 138 sqm (approx.)
- Corner Exposure
- One (1) Car space
- Polished concrete flo

Retail

FOR LEASE

Contact Agent Â- Cheap Rent

138sqm