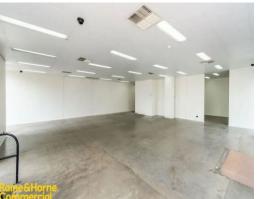

## Main Road Retail/Showroom Opportunity

- MAIN ROAD EXPOSURE
- SUIT A NUMBER OF USES
- CORNER LOCATION WITH EXCELLENT NATURAL LIGHT

Situated on a busy corner is this prime retail/showroom space that will exposure your business to thousands of cars a day.

## Key points:

- Building area 138 sqm (approx.)
- Corner Exposure
- One (1) Car space
- Polished concrete flo

Retail

FOR LEASE

Contact Agent Â- Cheap Rent

138sqm