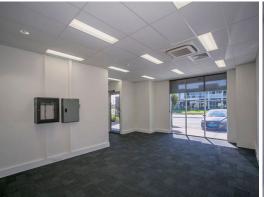

## STRATEGIC GROUND FLOOR LOCATION

• 51.5 sqm

• 1 car bay allocated • Ready to occupy!

• Ready to occupy!
• Ample street parking - 1 hr Free

• Overflow car park located nearby • 800m to Train / Bus station • 800m to Cedric St FWY on ramp • Caf? & specialty shops next door

• Disabled Access

• End of trip facilities onsite (shower / bike racks etc)

Asking Rent: \$15,000 p.a. plus GST Outgoings: \$5,000 p.a. plus GST

Car bays: \$120 per bay

Offices

FOR LEASE

51.5sqm

Raine&Horne. Commercial