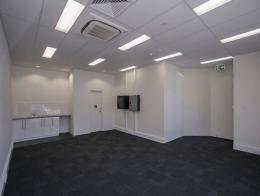

## STRATEGIC GROUND FLOOR LOCATION

• 51.5 sqm

• 1 car bay allocated • Ready to occupy!

• Ready to occupy!
• Ample street parking - 1 hr Free

• Overflow car park located nearby • 800m to Train / Bus station • 800m to Cedric St FWY on ramp • Caf? & specialty shops next door

• Disabled Access

• End of trip facilities onsite (shower / bike racks etc)

Asking Rent: \$15,000 p.a. plus GST Outgoings: \$5,000 p.a. plus GST

Car bays: \$120 per bay

Offices

FOR LEASE

51.5sqm

Raine&Horne. Commercial