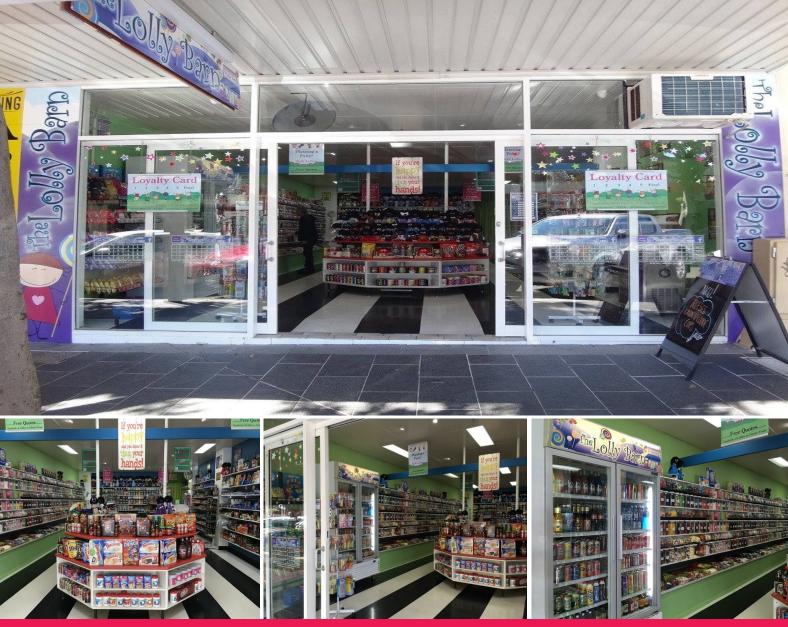

## THE LOLLY BARN NOW FOR SALE. WELL ESTABLISHED. EASY TO RUN PROFITABLE BUSINESS

Phone enquiries - please quote property ID 20447

The Lolly Barn is The Entrance's own original lolly shop. Established since 1990, the business has a large returning client base of locals and tourists. Established now for some 28 years with only three owners in its time. Now current owners are ready for a change.

It is an easy-to-run business with no real skills required other than good customer service skills.

Everything you need is

Retail

FOR SALE

**No Agent Property** 

enquiries@noagentproperty.com.au