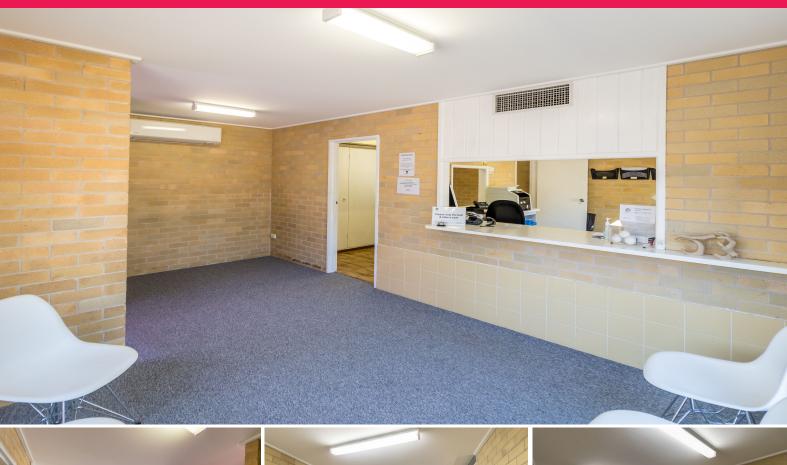

## **Rare Commercial Opportunity**

Located in close proximity to Greenhills 157 Lawes Street offers a unique opportunity for a medical or office user to take advantage of this established area.

The suite consists of a reception/waiting room with two large consultation rooms and its own kitchen and bathroom. The premises also has a double garage and onsite parking for clients and staff. ..

- ? Air-conditioned
- ? Allocated parking
- ? Signage available
- ? Existing fitout

Offices

FOR LEASE

200sqm