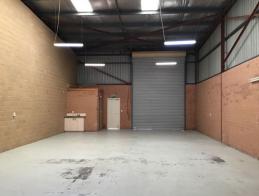

### No Fuss! Just Lease it!

Ray White Commercail (WA) is proud to present this 147sqm\* warehouse unit (plus a secure rear yard area) in a well located complex along Port Kembla Drive in Bibra Lake. The property is also within a mixed business zoning which provides a variety of uses under the town planning scheme.

The property is a simple straight forward opportunity to lease a warehouse unit with good roller door access, strategic location, exclusive rear yard area. It would be ideal for anyone looking for a small warehouse with good access in the south metro area, and an exclusive secured yard area.