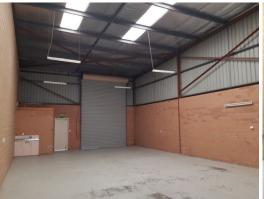

### No Fuss! Just Lease it!

Ray White Commercail (WA) is proud to present this 147sqm\* warehouse unit (plus a secure rear yard area) in a well located complex along Port Kembla Drive in Bibra Lake. The property is also within a mixed business zoning which provides a variety of uses under the town planning scheme.

The property is a simple straight forward opportunity to lease a warehouse unit with good roller door access, strategic location, exclusive rear yard area. It would be ideal for anyone looking for a small warehouse with good access in the south metro area, and an exclusive secured yard area.