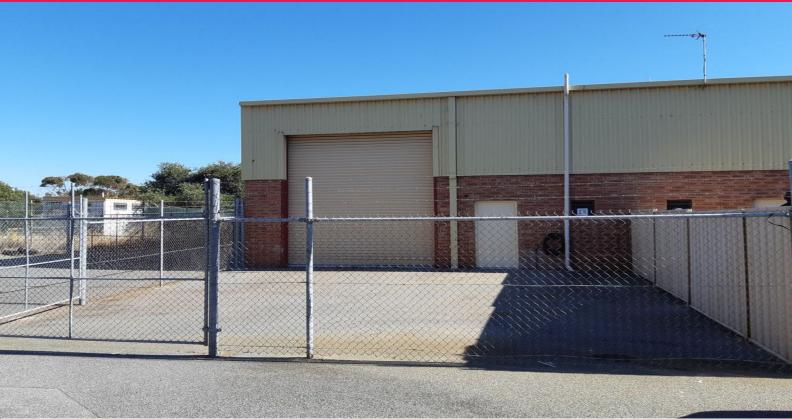

### No Fuss! Just Lease it!

Ray White Commercail (WA) is proud to present this 147sqm\* warehouse unit (plus a secure rear yard area) in a well located complex along Port Kembla Drive in Bibra Lake. The property is also within a mixed business zoning which provides a variety of uses under the town planning scheme.

The property is a simple straight forward opportunity to lease a warehouse unit with good roller door access, strategic location, exclusive rear yard area. It would be ideal for anyone looking for a small warehouse with good access in the south metro area, and an exclusive secured yard area.