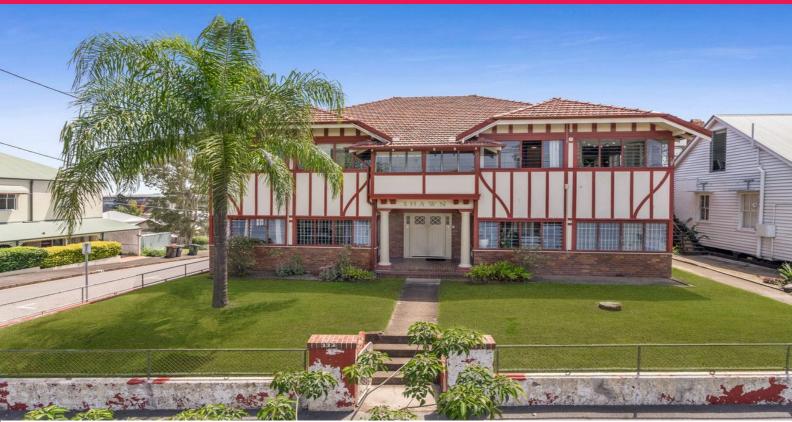

## Ray White.

172-174 Petrie Terrace, Petrie Terrace QLD 4000

## **Inner City Block of 8 Flats**

- Estimated Gross Weekly Income of \$2,324^
- 690m?\* land area
- All units of good size with a kitchen, bathroom and living areas many with views
- Walk to CBD and Southbank and surrounded by amenities of to Roma Street Parklands, train station, The Barricks and Caxton St Precinct and Suncorp Stadium
- Close proximity to the proposed "Brisbane Live" entertainment precinct
- Mixed Use (Centre Frame) zoning allows wide variety of uses including residential, business, retail, tourist accommodation