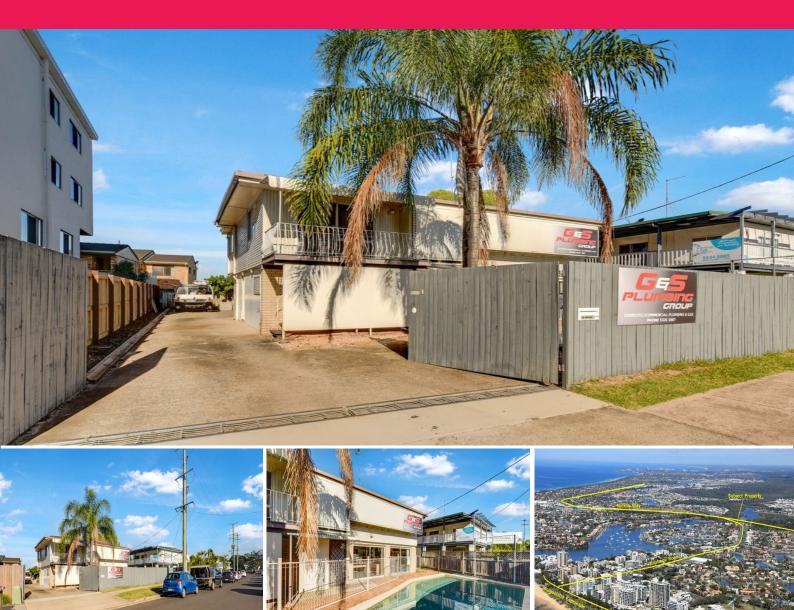

## Freestanding, Two-Storey Commercially Zoned House For Sale | Vacant Possession

- 508m2 Land area

- Double story house consisting of 3 bedrooms and & bathroom upstairs and 2 large rooms downstairs with bathroom

- Hardstand at rear of premises

- Good street parking and more parking at the rear

- Situated opposite "BP Service Station" and busy intersection connecting Brisbane Road, Nicklin Way & Sunshine Motorway

- 3.5m Deep Pool, fully fenced

This is rare opportunity For Sale vacant possession, being available from the end of November. The property boasts excellent signage opportunities with exposure to one of the Sunshine Coast's major inter Offices FOR SALE

240sqm