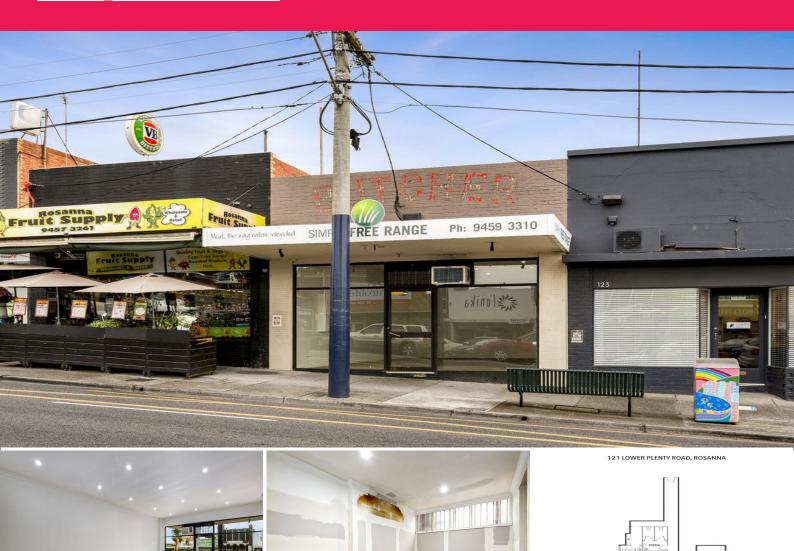

### 121 Lower Plenty Road, Rosanna VIC 3084

#### Must Be Leased | Make An Offer

This superbly exposed and well located property offers an extraordinary opportunity to occupy a shop and residence in a rapidly growing precinct. Boasting walking distance to the train station, affordable rental, flexible leasing terms and locating itself amidst a broad range of surrounding businesses in a tightly held retail district this is a property that should be considered by any astute business owner with an eye for potential and appreciation for value.

• 106m2 approximately • 2 bedroom apartment above • Rear garage & vehicle access

• Suitable to a wide range of uses (STCA)

Retail FOR LEASE

106sqm