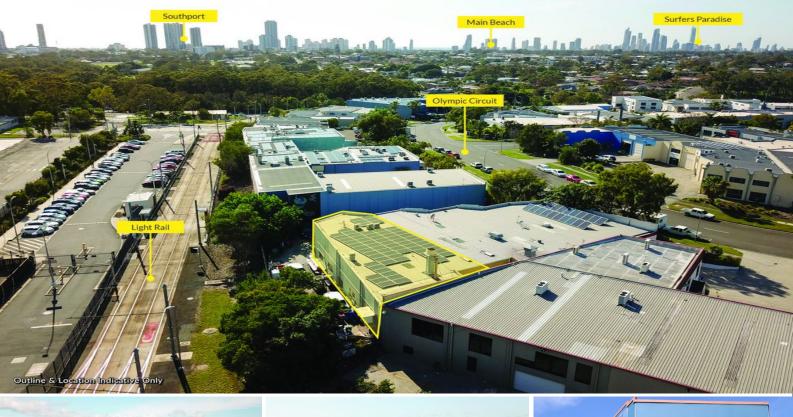

## 4/21 Olympic Circuit,, Southport QLD 4215

## UNDER CONTRACT - Solid Income Generating Long Term Leased Investment

The Jared Johnson & Lachlan Marshall Team as exclusive agents are proud to offer this exceptional opportunity for you to secure a long standing tenanted investment strategically positioned in the Gold Coasts premier Industrial & Commercial business precinct.

Our vendor is extremely motivated and has given very clear instructions to sell on or before Auction.

- \* Strong Net Income \$39,392.73 + GST + Outgoings
- \* Long standing tenant (over 20 years)
- \* 216m2\* + Additional mezzanine
- \* 5% Annual rental incr