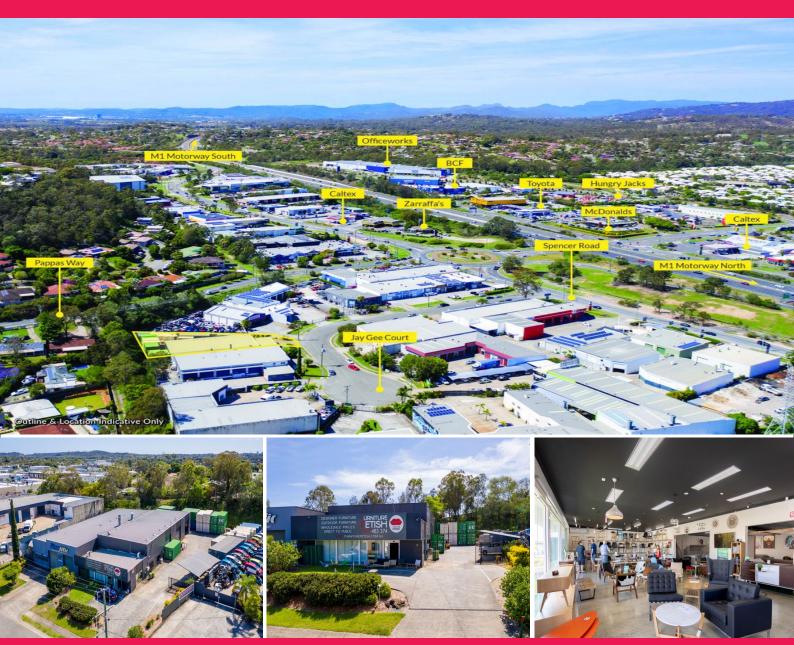

### 15 Jay Gee Court,, Nerang QLD 4211

#### Our vendor has committed to expanding and has purchased elsewhere. The instructions are clear - the property must be sold!

- \* Land area 1,811m2\*
- \* Net lettable area 600m2\* + 120m2\* mezzanine (load 1,000kg/m2\*)
- \* Air conditioned showroom
- \* 3 high clearance roller doors
- \* Low site coverage (circa 30%)
- \* Future development opportunity
- \* Full HD CCTV and LED security system
- \* Electric security gat