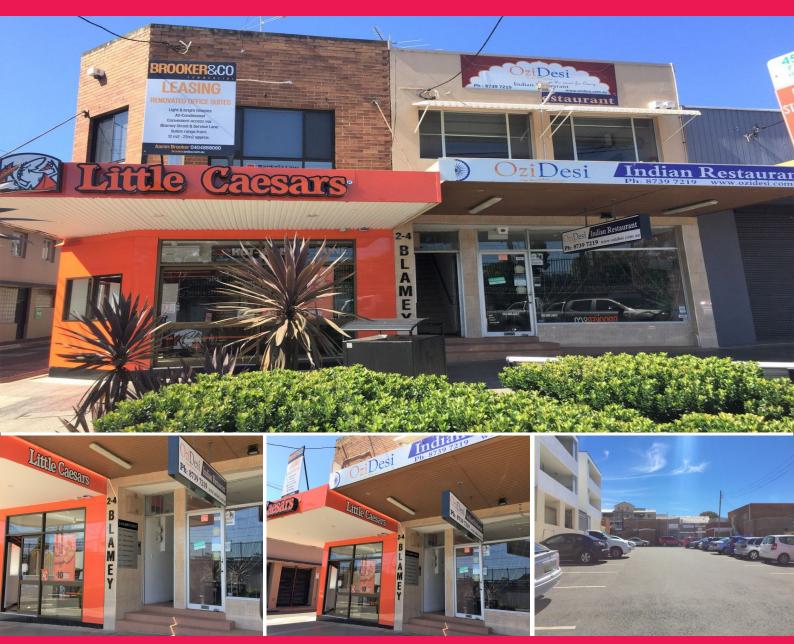

## Suite 2/2-4 Blamey Street, Revesby NSW 2212

## **Affordable Office Space!**

Located in Revesby & in excellent position, this flexible office space is very well presented, modern with ample nature light. Plenty of caring options on your door step.

Property/location features:

- Approx 60 m2 office space
- Private kitchenette & amenities
- Air Conditioning
- Larges amounts of parking at the front & rear
- Dual access
- Next to Revesby train station & local bus services
- Cafes, lunch spots & shopping facilities located at your door step.