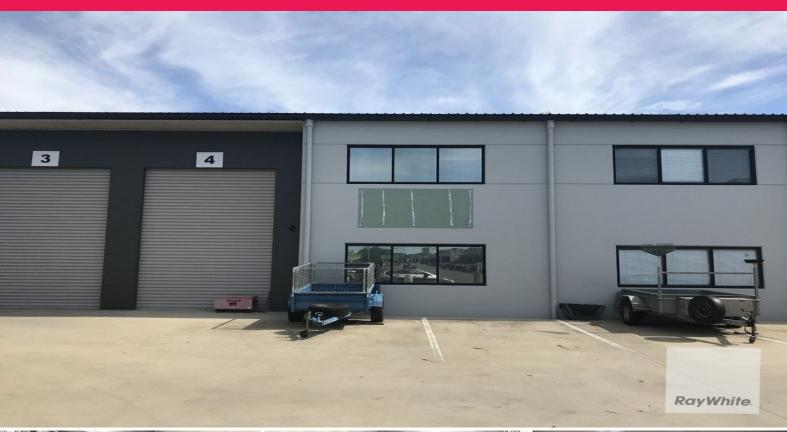

## **Modern Industrial Office/Warehouse**

Ray White Northern Corridor Group is pleased to offer 4/24 Redcliffe Gardens Parade, Clontarf for Lease and Sale. Features include:

- 120m2\* unit comprising of 70m2\* office and 50m2\* warehouse
- Modern office fitout including 2 offices, open plan area and reception
- Full kitchen with hot water system, oven and dishwasher
- Solar Panels installed
- Internal toilet and shower
- Two exclusive car parks
- Located in Clontarf's busy Industrial Estate
- Secured gated complex