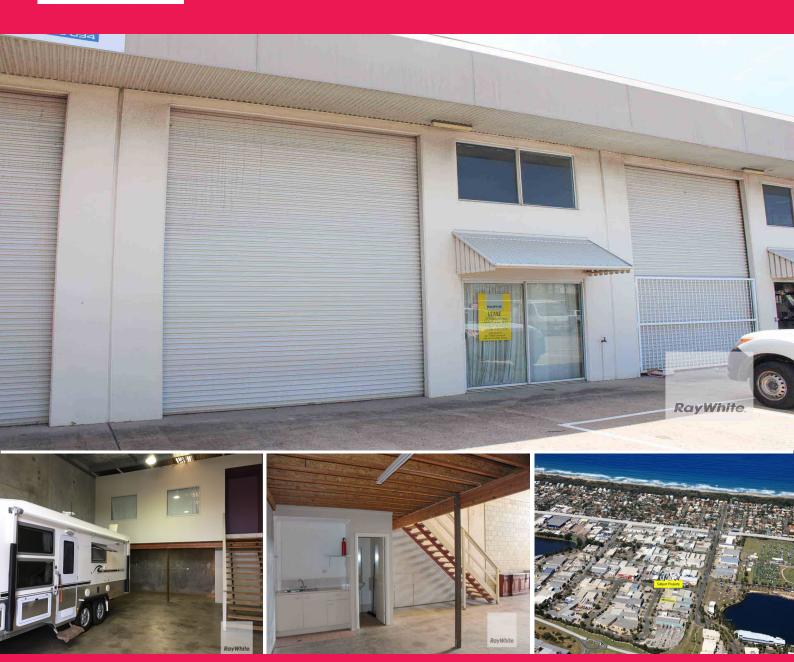

## Affordable Warehouse Space | For Lease

Located in the tightly held Warana industrial precinct, the subject tenancy provides for a high clearance, concrete block & tilt slab warehouse.

With a kitchenette and bathroom facility, the unit offers a very functional & affordable space for anyone in need of some extra storage space.

Access into the warehouse is easy, with a large, high clearance door and separate pedestrian access. The development provides for ample hardstand and parking for turning trucks or customer parking.

Please feel free to contact Jordan Hayes on 0417 999 331 or Michael Shadforth on 0488 981 076 for further information.