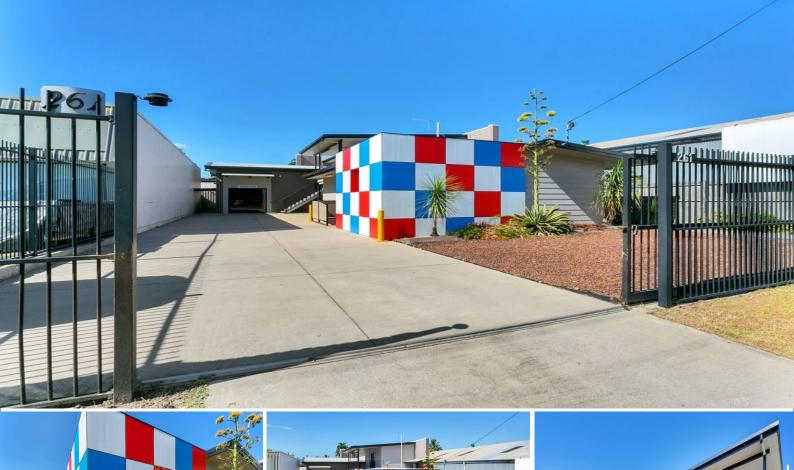

# **Office/Training Room/Caretaker Residence For Lease**

2.8 kilometres from Cairns CBD, this commercial office complex has been specifically designed, built and meticulously maintained to suit a wide range of businesses.

Total net lettable of approximately 236 sqm.

Office space - 145 sqm.

Training room - 56 sqm.

Storage/workshop space - 35sqm.

Should it be a preferred option, the lessor will provide a first right of refusal to the purchase clause in the lease document.