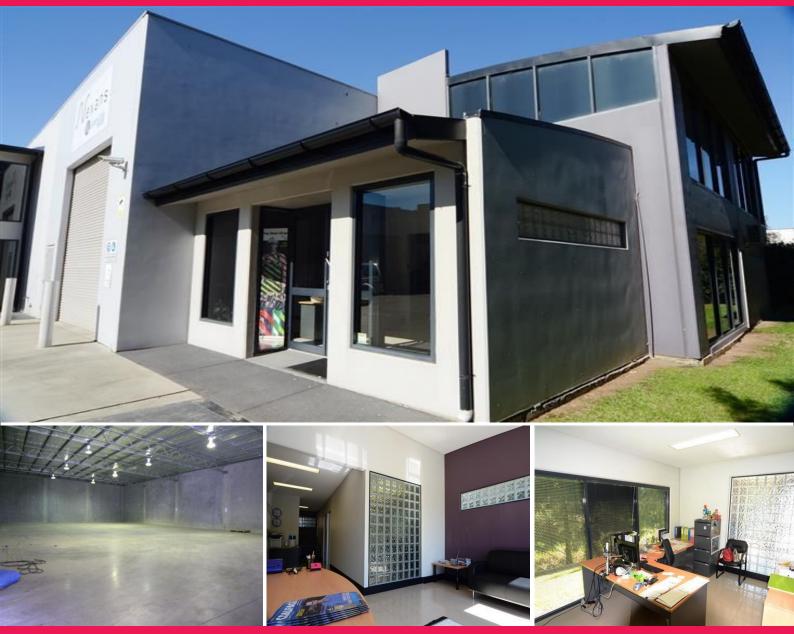

## Unit 5/10 Enterprise Drive, Beresfield NSW 2322

## **Stylish - Secure - Functional**

Building Area: 706m2 (approx)

This warehouse office building located at the northern end of the M1 provides the perfect base to access the valley, city or further north. Built using the concrete tilt up method it offers excellent security and has a stylish design both inside and out. It comprises:

- \* Ground and first floor office and amenities 178m2 (approx)
- \* High clearance warehouse 528m2 (approx)
- \* Reception/waiting area
- \* Lunchroom/Amenities
- \* Data Cabling
- \* Large single roller door

Set in a convenient location this building meets the modern standards of design

Industrial FOR LEASE

Steve Dick 0425 302 771 steve@rhplus.com.au