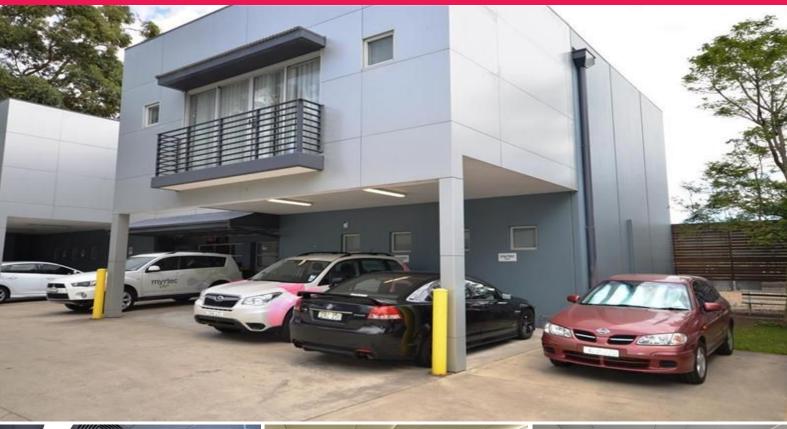

## Raine&Horne. Commercial

(unit 2)/27 Annie Street, Wickham NSW 2293

## Lease separate floors or whole building

On offer is a well appointed two (2) storey building that can be split and leased separately.

- \* Ground floor 78m2 (approx.)
  Office with single garage
  \$18,200 Gross + GST per annum
- \* First floor office with open plan 118m2 (approx.)
  One (1) Separate office and boardroom + two (2) car spaces
  \$27,000 Gross + GST per annum
- \* Whole building, 196m2 (approx.), available with four (4) car parks \$45,000 Gross + GST per annum