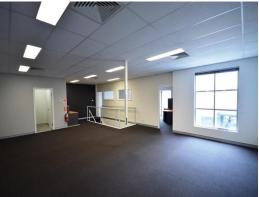

## Lease separate floors or whole building

On offer is a well appointed two (2) storey building that can be split and leased separately.

- \* Ground floor 78m2 (approx.)
  Office with single garage
  \$18,200 Gross + GST per annum
- \* First floor office with open plan 118m2 (approx.)
  One (1) Separate office and boardroom + two (2) car spaces
  \$27,000 Gross + GST per annum
- \* Whole building, 196m2 (approx.), available with four (4) car parks \$45,000 Gross + GST per annum