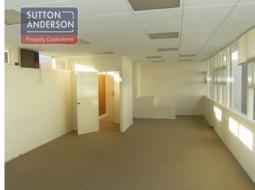

There is a small showroom/reception area directly off the street with a clearspan high clearance warehouse at the rear. Top floor contains a mezzanine office overlooking Dickson Avenue.

Easy roller door access
Excellent natural light
Great street exposure
Building has been recently refurbished.
Parking: 3 car spaces