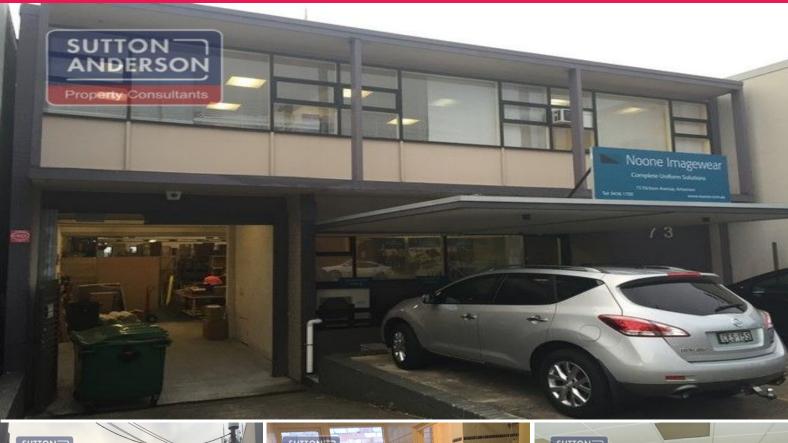

## FREESTANDING OFFICE/WAREHOUSE FOR SALE/LEASE

This freestanding building is only 50 meters from the intersection of the Pacific Highway. Warehouse is accessed via a roller shutter door off Dickson Avenue.

There is a small showroom/reception area directly off the street with a clearspan high clearance warehouse at the rear. Top floor contains a mezzanine office overlooking Dickson Avenue.

Easy roller door access
Excellent natural light
Great street exposure
Building has been recently refurbished.
Parking: 3 car spaces