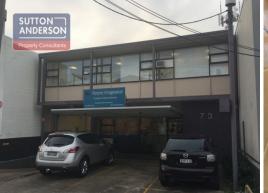

## FREESTANDING OFFICE/WAREHOUSE FOR SALE/LEASE

This freestanding building is only 50 meters from the intersection of the Pacific Highway. Warehouse is accessed via a roller shutter door off Dickson Avenue.

There is a small showroom/reception area directly off the street with a clearspan high clearance warehouse at the rear. Top floor contains a mezzanine office overlooking Dickson Avenue.

Easy roller door access
Excellent natural light
Great street exposure
Building has been recently refurbished.
Parking: 3 car spaces