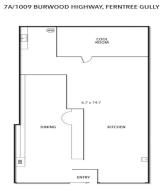

The property boasts the following features:

• Rental | \$42,500 pa net • Lease | Seven (7) Years • Domino's ASX listed Company

• Tenant pays all

Retail FOR SALE

106sqm