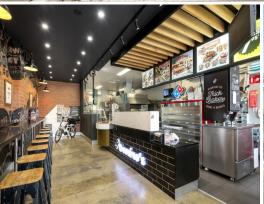

## Secure Investment | 7 Year Lease ASX Listed Dominos | 5% yield

Ray White Commercial proudly present this trophy investment securely leased to Domino's within the Hillview Shopping Centre.

This high profile property is anchored by Aldi, KFC, Nando's and Chemist Warehouse. The property has an extensive fitout and a prominent position in the centre, making this the perfect investment to add to your portfolio with the tenant paying all outgoings including land tax.

The property boasts the following features:

• Rental | \$42,500 pa net • Lease | Seven (7) Years • Domino's ASX listed Company

• Tenant pays all

Retail FOR SALE

106sqm