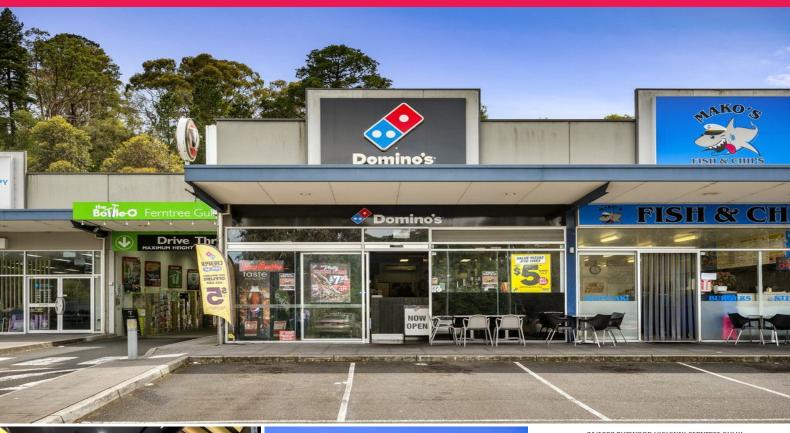

## Ray White

7a/1015 Burwood Highway, Ferntree Gully VIC 3156

## Secure Investment | 7 Year Lease ASX Listed Dominos | 5% yield

Ray White Commercial proudly present this trophy investment securely leased to Domino's within the Hillview Shopping Centre.

This high profile property is anchored by Aldi, KFC, Nando's and Chemist Warehouse. The property has an extensive fitout and a prominent position in the centre, making this the perfect investment to add to your portfolio with the tenant paying all outgoings including land tax.

The property boasts the following features:

• Rental | \$42,500 pa net • Lease | Seven (7) Years • Domino's ASX listed Company

• Tenant pays all

Retail FOR SALE

106sqm