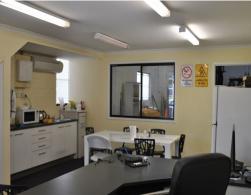

Ground floor office area 160 sqm\*

Additional mezzanine office 40 sqm\*

Male & Female amenities with separate shower

2 x Electric container height rollers doors

2 x Kitchenettes with meals area

Fully fenced secure yard