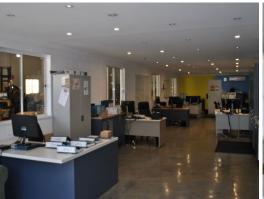

Ground floor office area 160 sqm\*

Additional mezzanine office 40 sqm\*

Male & Female amenities with separate shower

2 x Electric container height rollers doors

2 x Kitchenettes with meals area

Fully fenced secure yard