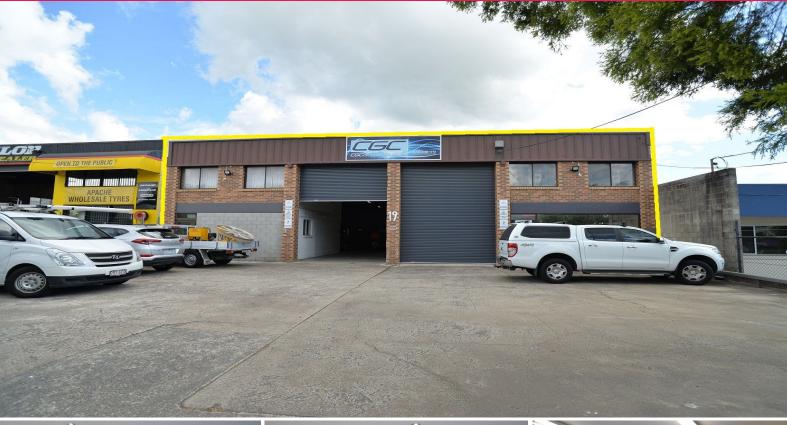

## FREE STANDING INDUSTRIAL BUILDING 910M2\*

Can be split into 2 tenancies each with their own amenities & kitchenette Land area 1024 sqm\*

Ground floor warehouse area 590 sqm\*

Mezzanine storage area 120 sqm\*

Ground floor office area 160 sqm\*

Additional mezzanine office 40 sqm\*

Male & Female amenities with separate shower

2 x Electric container height rollers doors

2 x Kitchenettes with meals area

Fully fenced secure yard

Ample onsite parking (8 car parks)

3 Phase power

Colour-bond insulated roof

Option to occupy one te

Industrial

FOR SALE

910sqm