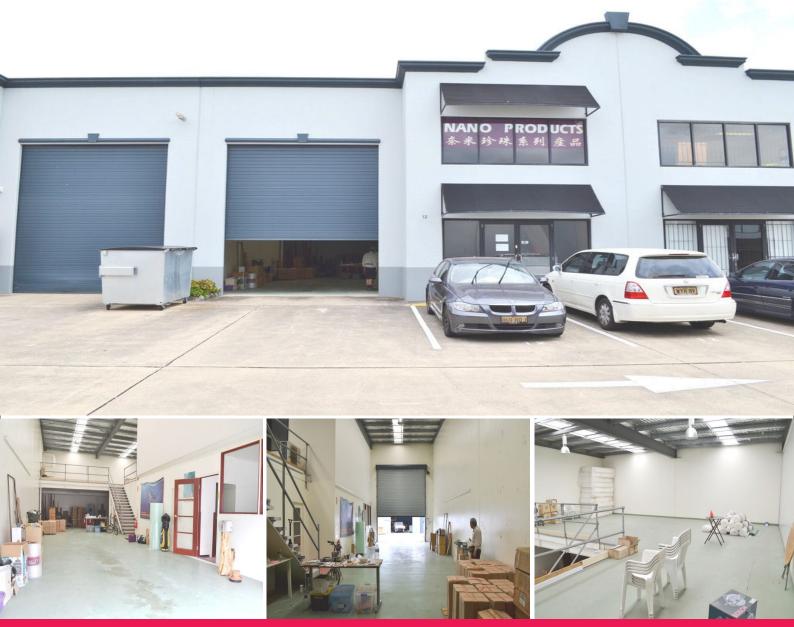

### **Popular Complex In Great Location**

- \* Neat & tidy warehouse / office mix
- \* Reception, lunch room plus office upstairs
- \* Warehouse area plus heavy load bearing mezzanine floor
- \* First time available in years
- \* Easy truck access with dual access, drive in and out
- \* 3 exclusive car parks plus abundance of public parks
- \* Motivated owner willing to look at offers!

#### \*approx

Please contact the listing agent for more details by clicking on the link above.

Disclaimer:

Ray White has not indep

Industrial

FOR SALE

410sqm