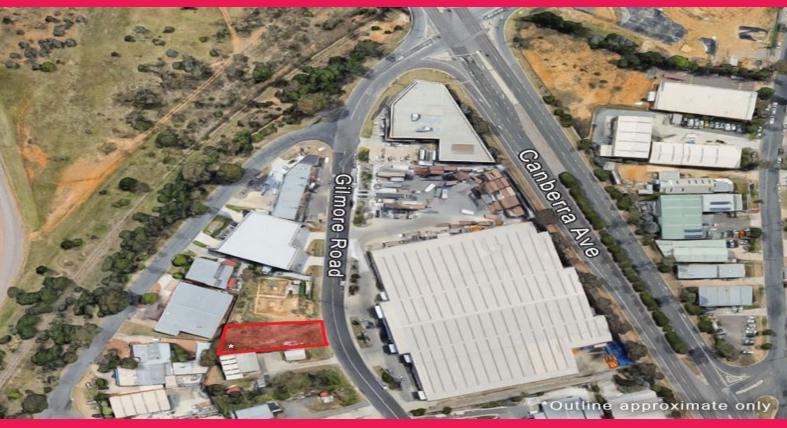

## 199 Gilmore Road, Queanbeyan NSW 2620

## **Development site on Gilmore Road**

199 Gilmore Road Queanbeyan offers a great opportunity for any industrial business to purchase their own block of land. With street frontage and high visibility for signage, this block is a rare opportunity to buy your own commercial property.

- 199 Gilmore - 639m2 land

Conveniently located just off Canberra Avenue, behind Reece Plumbing and Mainfreight.

Rates: 199 Gilmore- \$2,900 pa

Land FOR SALE