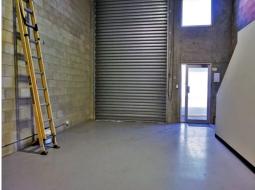

- 71sqm\* warehouse floor area includes an enclosed a/c meeting room, kitchenette and bathroom, access via a single container height roller door, high bay lighting, insulated roof, sealed warehouse floor
- 28sqm\* a/c mezzanine level office area with windows overlooking warehouse
- One exclusive car space provided however ample parking is available on site
- Very handy to the Gateway Motorway
- Available Now call for an inspection today! (\*approx)