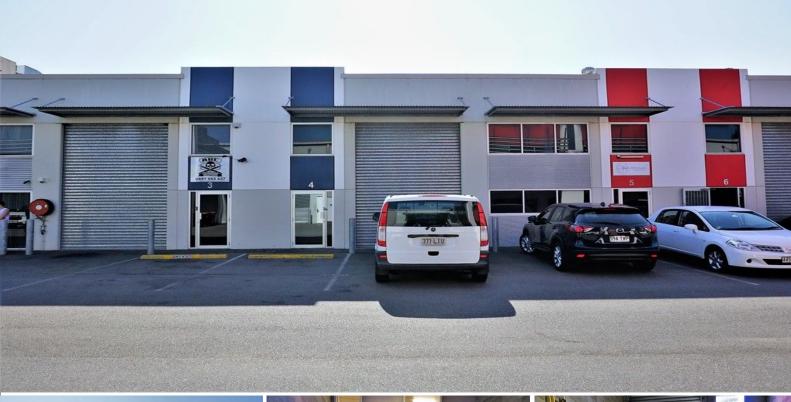

4/1029 Manly Road, Tingalpa QLD 4173

## 99m2\* Affordable Tingalpa Warehouse / Office Unit

Located in Tingalpa's Manly Marine World this office / warehouse unit offers clean secure workshop accommodation at an affordable level and provides easy access to the Gateway Motorway.

- 71sqm\* warehouse floor area includes an enclosed a/c meeting room, kitchenette and bathroom, access via a single container height roller door, high bay lighting, insulated roof, sealed warehouse floor
- 28sqm\* a/c mezzanine level office area with windows overlooking warehouse
- One exclusive car space provided however ample parking is available on site
- Very handy to the Gateway Motorway
- Available Now call for an inspection today! (\*approx)