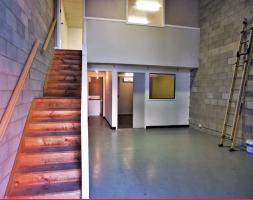

- 71sqm\* warehouse floor area includes an enclosed a/c meeting room, kitchenette and bathroom, access via a single container height roller door, high bay lighting, insulated roof, sealed warehouse floor
- 28sqm\* a/c mezzanine level office area with windows overlooking warehouse
- One exclusive car space provided however ample parking is available on site
- Very handy to the Gateway Motorway
- Available Now call for an inspection today! (\*approx)