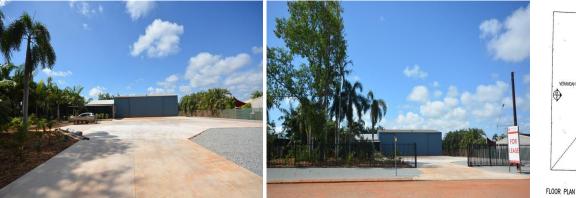

## LEASED

REDUCED - Recently Improved, Worth a Look

This property really does have it all.

Recent upgrades include extra heavy-duty concrete hardstand suitable for any application, garden improvements, upgraded front fencing with powered gate and freshly painted interior.

Located in the Blue Haze Industrial Estate, the property features a workshop, office, well-appointed caretaker residence, pool and hardstand.

-200sqm2 Workshop with 5m(h) x 4m(w) sliding doors

- Concrete Hardstand
- -3 Bed Caretaker Reside