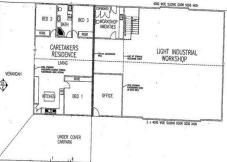

Located in the Blue Haze Industrial Estate, the property features a workshop, office, well-appointed caretaker residence, pool and hardstand.

-200sqm2 Workshop with 5m(h) x 4m(w) sliding doors

- Concrete Hardstand
- -3 Bed Caretaker Reside