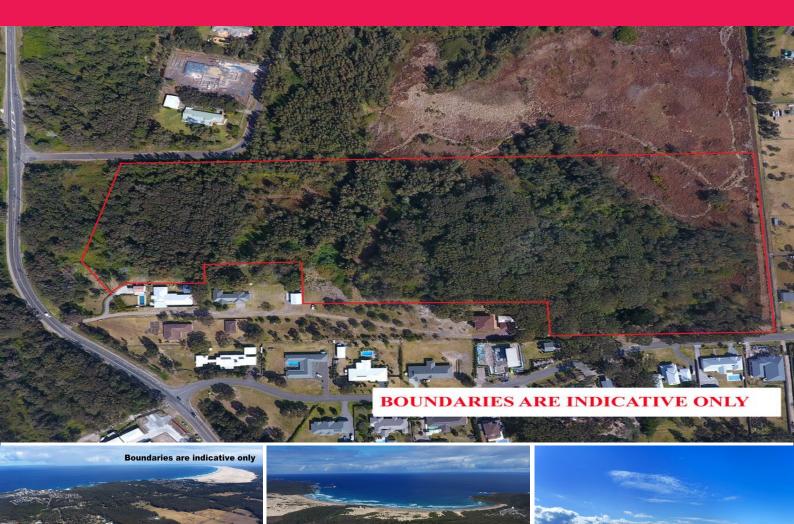

## RARE COASTAL OPPORTUNITY

Located adjacent to one of the prettiest stretches of beach along the East Coast of NSW, One Mile is a predominately rural residential community of homes on small acreages, 5 minutes from Anna Bay, 10 minutes from the heart of Nelson Bay and 25 minutes to Newcastle airport.

The current zoning of the land according to Port Stephens Council LEPP 2013/14 is E4, Environmental Living. Two previous subdivisions of 1 acre home sites have occurred on adjoining land, however there has been a change in zoning since then.

We encourage all interested parties to make their own inquiries with the relevant authorities - Don't miss it!

For Sale By Expressions

Land
FOR SALE
Expressions Of Interest

Rebecca Dean

0421 169 922 rebeccadean@prd.com.au **Bruce Gair** 