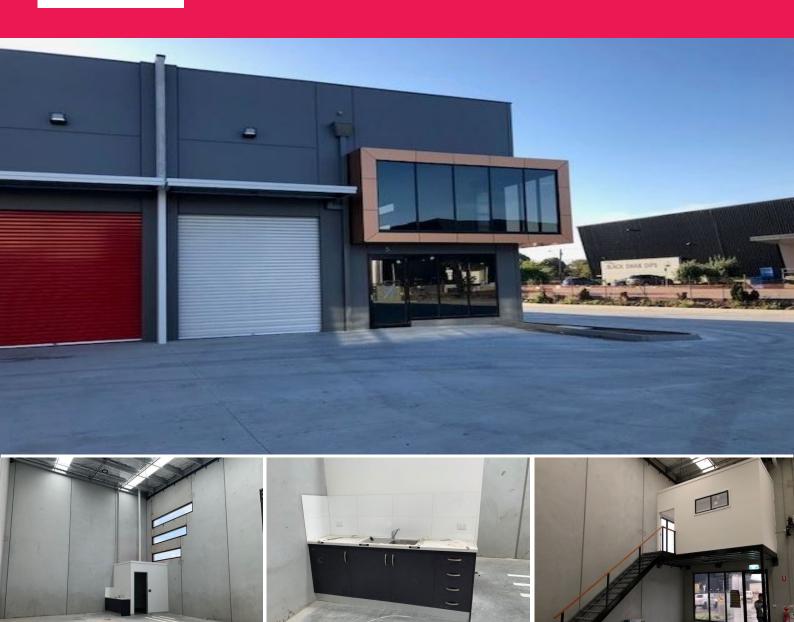

## Modern Industrial Building in Brand New Estate ? Be the First To Occupy!

Property Features Include:

- Total Building Area: 139m2 (approx.)
- Including 21m2 (approx.) first floor air conditioned office
- Four (4) allocated car parks
- Container height motorised roller door
- Kitchenette facilities
- Signage provision to the front of each unit
- Designated container drop off points
- Industrial 1 Zoning (IN1Z)

\$24,000 per annum + GST

Industrial

FOR LEASE

139sqm