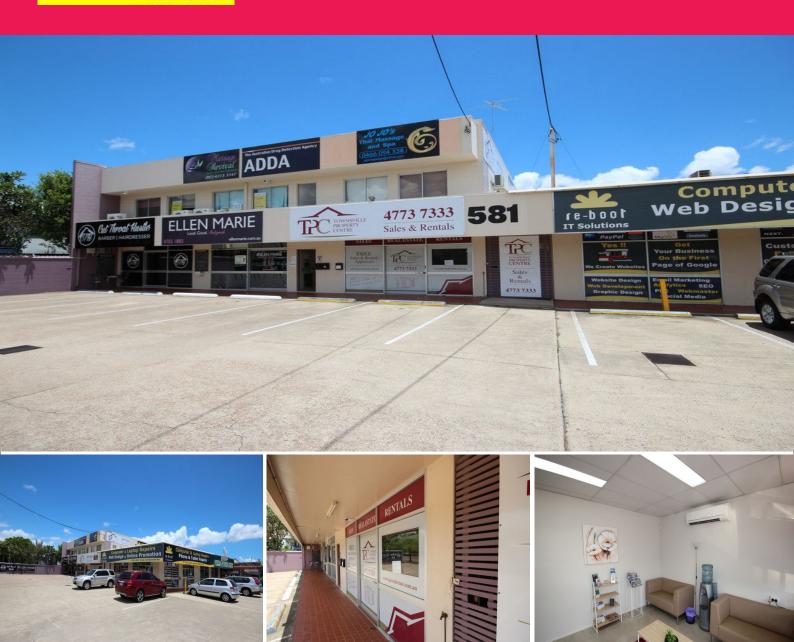

## Ground Floor Office or Retail with Ample Parking

Located on the busiest road in Suburbia is this quality office space. It has been an office in its previous tenancy but would also meet the needs of a medical facility or retail trader.

Surrounded by many other diverse occupants its location and ease of parking and access is a must see for anyone looking to lease in the Townsville area.

The property has 2 offices as well a a large reception / display area as well as staff room and facilities.

Please contact Ray White Commercial today on 07 47 267888.

Retail FOR LEASE

96sqm

Ray White. Commercial

Townsville

Peter McCann 0497067170 peter.mccann@raywhite.com Troy Townsend 0407213887 troy.townsend@raywhite.com