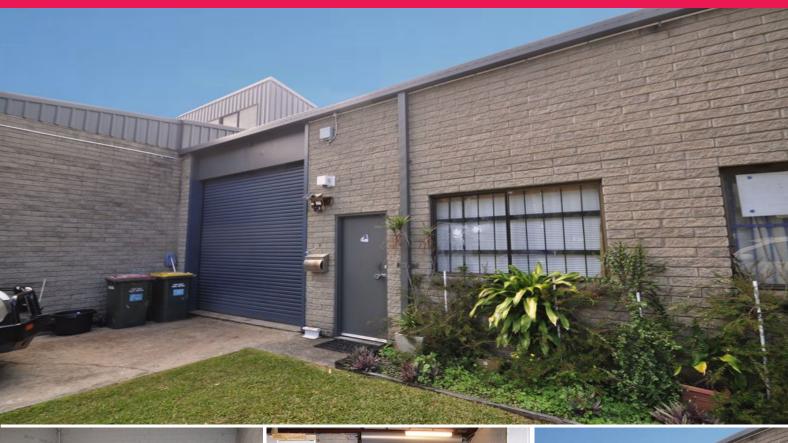

## **OFFICE AND WAREHOUSE**

Located in the popular Cook Drive industrial precinct with easy access off the Pacific Highway; close to Bunnings and features a roller door with internal amenities.

Key features of the property include:

- Approx. 147sqm
- Warehouse area with roller door
- Equipped with an office
- On-site parking
- Three (3) phase power
- Private drive-way; access from O'keefe Drive
- Near the Pacific Highway
- \*GST and/or outgoings