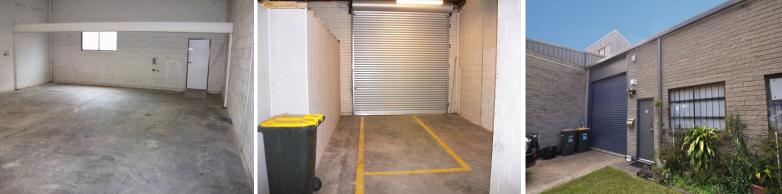

## **OFFICE AND WAREHOUSE**

Located in the popular Cook Drive industrial precinct with easy access off the Pacific Highway; close to Bunnings and features a roller door with internal amenities.

Key features of the property include:

- Approx. 147sqm
- Warehouse area with roller door
- Equipped with an office
- On-site parking
- Three (3) phase power
- Private drive-way; access from O'keefe Drive
- Near the Pacific Highway
- \*GST and/or outgoings