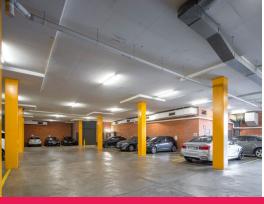

This large, clean office space was only recently renovated and is currently separated into two offices with a tenant on a month-to-month contract utilising the smaller office.

- 129sqm\* (approx.)
- Shared kitchenette and bathroom
- Air conditioning throughout
- 1 car parking space,