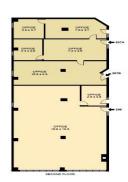

This large, clean office space was only recently renovated and is currently separated into two offices with a tenant on a month-to-month contract utilising the smaller office.

- 129sqm\* (approx.)
- Shared kitchenette and bathroom
- Air conditioning throughout
- 1 car parking space,

Offices FOR LEASE

129sqm