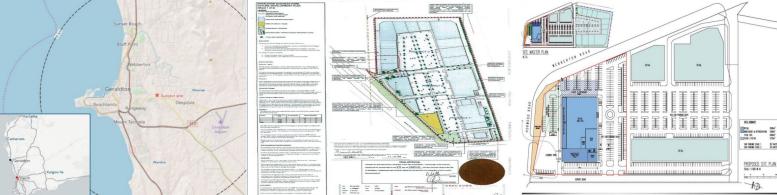

The property comprises a vacant development site located on the northern side of Horwood Road, approximately 4kms directly east of the Geraldton CBD. The property has approximately 143 metres frontage to Horwood Road and the proposed Webberton Road bypass connecting to the North West Coastal Highway.

Key features include:

- Land area 10.7953 hectares\*
- 143.82 metres frontage to Horwood Road
- Zoned 'Service Commer

Land FOR SALE Offers Invited