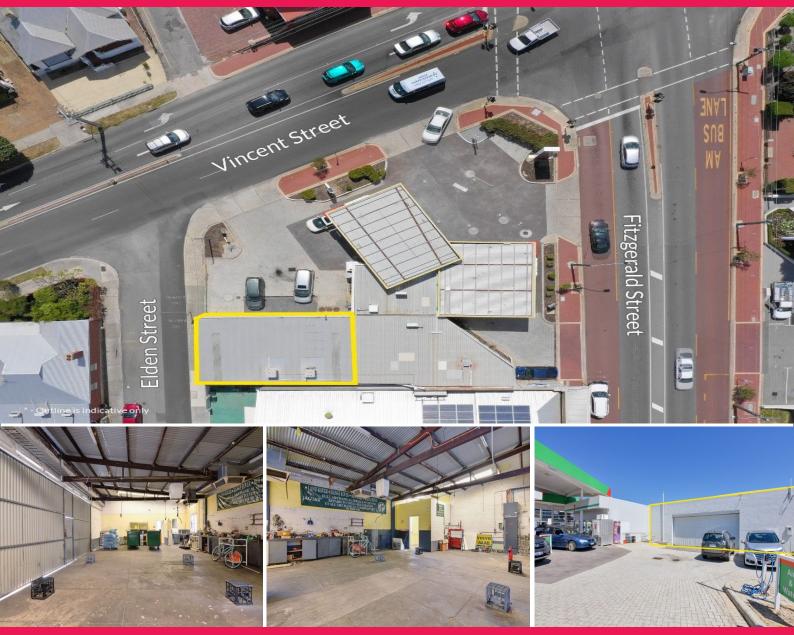

## 311 Fitzgerald Street, West Perth WA 6005

## **RETAIL OR WORKSHOP SPACE-JOIN PUMA SERVICE STATION**

Ray White Commercial (WA) are pleased to present 311 Fitzgerald Street, West Perth for Lease.

Fantastic retail space suitable for food, workshop or automotive services adjoining the busy Puma Service Station on Fitzgerald Street.

- Featuring:
- 141sqm\* total area
- Approximately 30,000 daily passing traffic count
- Kitchenette, storeroom and toilet facilities
- Office
- Parking available

For further information

Retail FOR LEASE \$47,500 141sqm