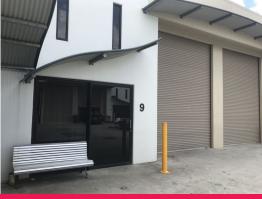

## **Burleigh/Varsity Factory Warehouse**

95sqm\* factory warehouse in an attractive complex with high roller door access, being offered For Sale with vacant possession. Located in a modern tilt panel building just off Burleigh Connection Road in Varsity Lakes.

- 95sqm\* ground floor area plus storage mezzanine
- 4.5m high access roller door
- Reception/showroom area with glass sliding door entry
- Kitchen and bathroom facilities
- Well presented and maintained complex
- Plenty of onsite parking
- Excellent access to the M1 Motorway and arterial roads
- Approved food factory premises\*\*