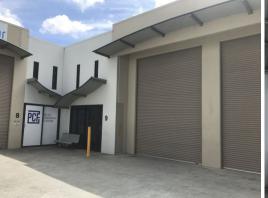

## **Burleigh/Varsity Factory Warehouse**

95sqm\* factory warehouse in an attractive complex with high roller door access, being offered For Sale with vacant possession. Located in a modern tilt panel building just off Burleigh Connection Road in Varsity Lakes.

- 95sqm\* ground floor area plus storage mezzanine
- 4.5m high access roller door
- Reception/showroom area with glass sliding door entry
- Kitchen and bathroom facilities
- Well presented and maintained complex
- Plenty of onsite parking
- Excellent access to the M1 Motorway and arterial roads
- Approved food factory premises\*\*