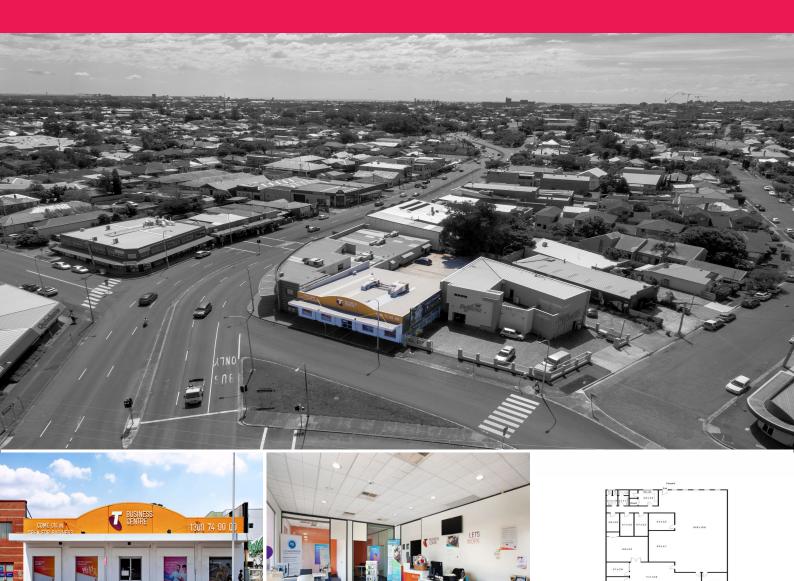

# 81 Chatham Street, Broadmeadow NSW 2292

## Investment opportunity in prime location!!!

Located at the ?9-Ways? intersection in Broadmeadow, this freestanding building is a rare offering to the market.

The ?9-Ways? intersection is a main arterial road connecting surrounding suburbs to the Newcastle CBD, making this a highly visible and desirable location

#### **Key Features**

- ? High exposure and central location
- ? Total building area ? 383m? (approx.)
- ? Site area ? 1,028m? (approx.)
- ? Leased to a Telstra Business Centre until 2021
- ? Current annual income \$92,742.00net\*
- ? Potential redevelopme