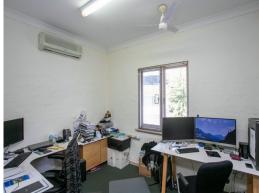

## **NEAT & TIDY FIRST FLOOR OFFICE IN WEST PERTH**

- > 73sqm Office
- > 2 car bays
- > Great first floor outlook
- > Reception & Partitioned
- > Carpet & Air Conditioning
- > Kitchenette, Toilet and Shower
- > Alarm
- > Ample street parking
- > CAT bus in close proximity
- > Short stroll to retail precinct of West Perth
- > Close to Kings Park & Next Generation Health Club