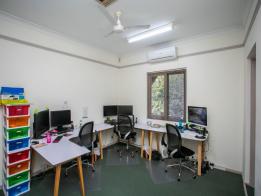

## **NEAT & TIDY FIRST FLOOR OFFICE IN WEST PERTH**

- > 73sqm Office
- > 2 car bays
- > Great first floor outlook
- > Reception & Partitioned
- > Carpet & Air Conditioning
- > Kitchenette, Toilet and Shower
- > Alarm
- > Ample street parking
- > CAT bus in close proximity
- > Short stroll to retail precinct of West Perth
- > Close to Kings Park & Next Generation Health Club