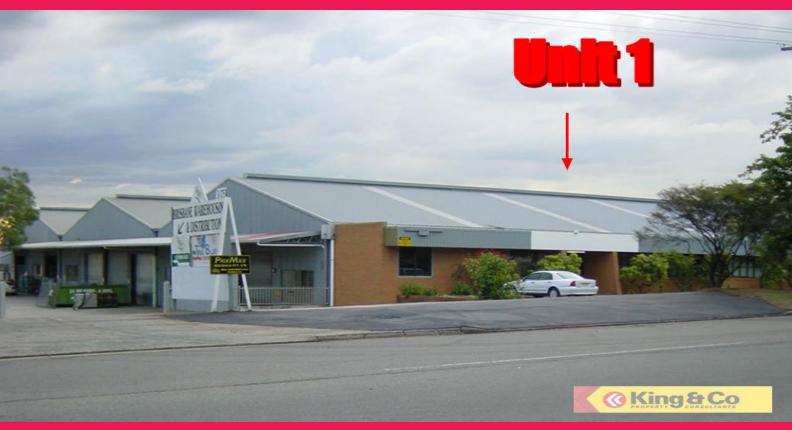

## , Sunnybank Hills QLD 4109

## **BULK STORAGE!**

- \* High clear span factory
- \* Container access
- \* Plenty of customer / employee parking
- \* Hardstand and truck turning space
- \* High awnings
- \* Air-conditioned offices
- \* Electric roller doors
- \* Security gates and fencing

Excellent offices fronting the road in Acacia Ridge / Sunnybank Hills . High clear span factory with container access and plenty of customer / employee parking, hardstand and truck turning space.

Full length roof ventilation and large high awnings, air-conditioned offices, clean toilets, showers and amenities. Electric roller doors and security gates and fencing. High bay lighting and clear roof panels, plenty of three phase and single phase power and points. Additional good quality office space available.