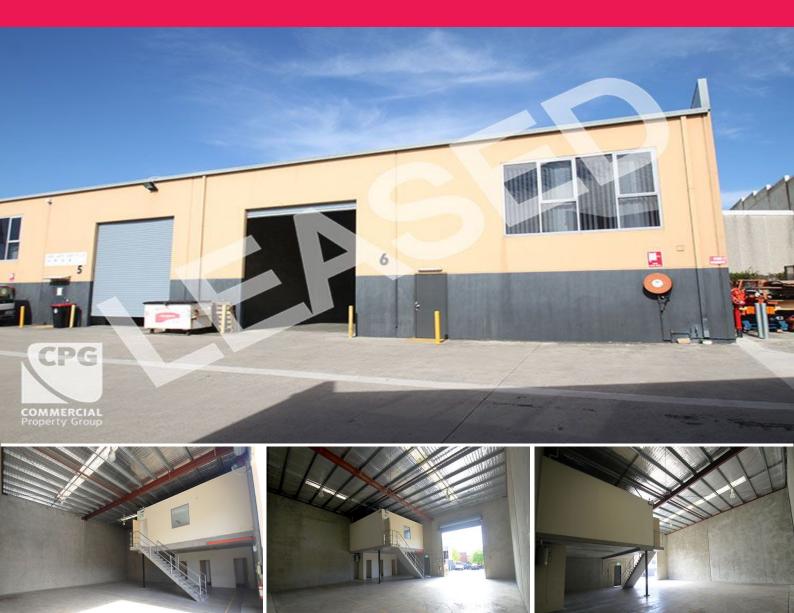

6/22-24 Wiggs Road, Riverwood NSW 2210

## LEASED BY MITCHELL OWEN - GREAT CLEARANCE, GREATER APPEARANCE

- \* Clearspan warehouse with three phase power and split amenities.
- \* High clearance unit suitable for an array of businesses such as manufacturing, fabrication and various warehousing businesses.
- \* Great balance of warehouse to office space.
- $^{\star}$  One of the tidiest industrial complexes, situated metres from the M5 Motorway and major arterial roads.

Yes you should, in Rive

Industrial FOR LEASE \$55,000 P.A Net + GST 275sqm COMMERCIAL

**Mitchell Owen** 

**Ben Panayotopoulos** 

mitchello@commercial.net.au

benp@commercial.net.au