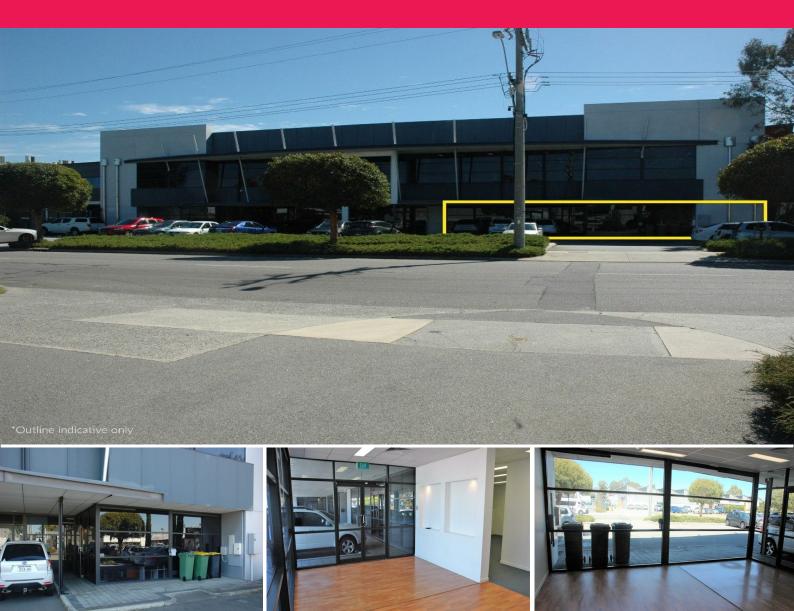

1/61 Belmont Avenue, Belmont WA 6104

## **Corporate Ground Floor Office Located on Busy Belmont Avenue**

Ray White Commercial (WA) are pleased to present for Lease Unit 1/61 Belmont Avenue. Belmont.

This is a modern office complex with good exposure located in the heart of Belmont commercial precinct and the perfect space for your business.

Unit 1 features include:

- 230sqm\* of quality office space
- Ground floor location with 2 separate entrances
- Office layout consists of large open plan area with reception, 2 larger offices/boardroom,
- 5 smaller partitioned workstations and a storeroom
- Reverse cycle ducted air conditioning
- Low outgoings at only