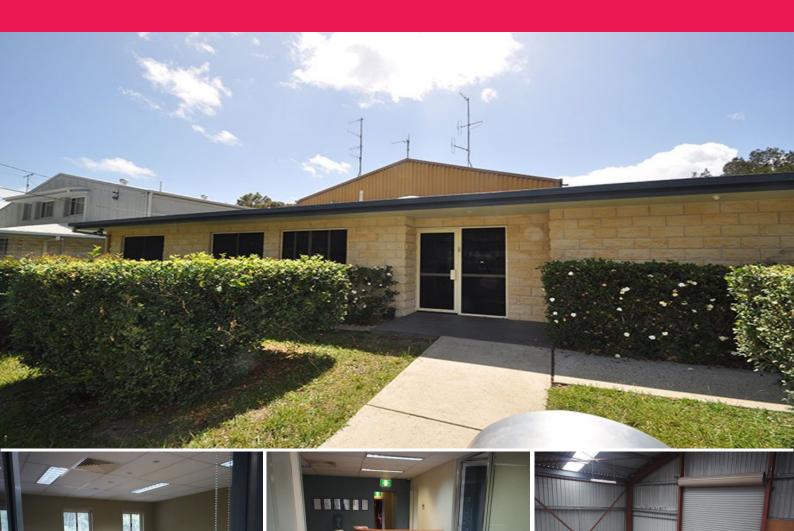

## **MULTI PURPOSE INDUSTRIAL HOLDING**

Located at the end of Newcastle Drive is this modern industrial/office complex. The property is split into 212sqm of office and 113sqm of warehouse. There is a further 79sqm of awning covered work area.

Additional key features of the property include:

- Fully fenced land of 1,840sqm
- Modern air conditioned office space with fitout
- High clearance warehouse with mezzanine storage
- Hardstand and covered awning area
- Substantial on-site parking
- Available 26th November 2018