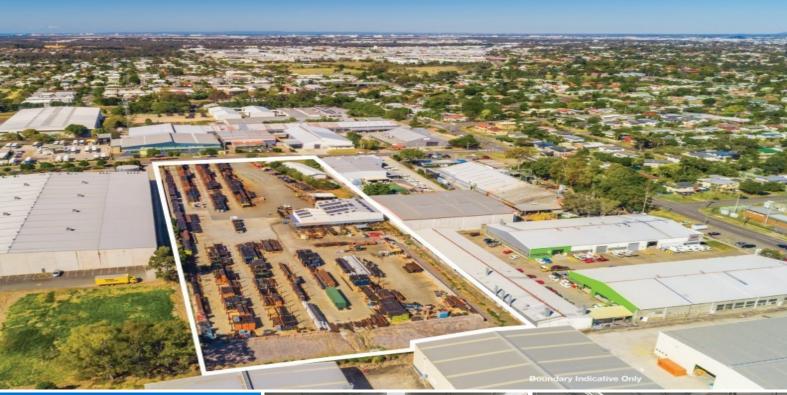

38 Pineapple Street, Zillmere QLD 4034

## Long Term Investment With Significant Development Upside.

Features of the property include:

- -19,024sqm regular shaped block with substantial improved hardstand
- Brand new 5 year lease to the well-established Surepipe Pty Ltd
- Net income of \$675,000 p.a. with tenant to pay all outgoings
- Strong review structure for secure income growth
- Opportunity to capitalise on significant development upside (STCA)
- Close proximity to surrounding infrastructure and amenity making it suitable for any array of uses
- Land bank, redevelop, occupy or invest in one of the inner north's last land holding