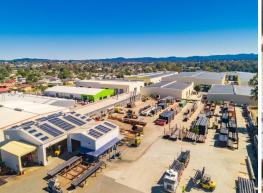

38 Pineapple Street, Zillmere QLD 4034

## Long Term Investment With Significant Development Upside.

Features of the property include:

- -19,024sqm regular shaped block with substantial improved hardstand
- Brand new 5 year lease to the well-established Surepipe Pty Ltd
- Net income of \$675,000 p.a. with tenant to pay all outgoings
- Strong review structure for secure income growth
- Opportunity to capitalise on significant development upside (STCA)
- Close proximity to surrounding infrastructure and amenity making it suitable for any array of uses
- Land bank, redevelop, occupy or invest in one of the inner north's last land holding