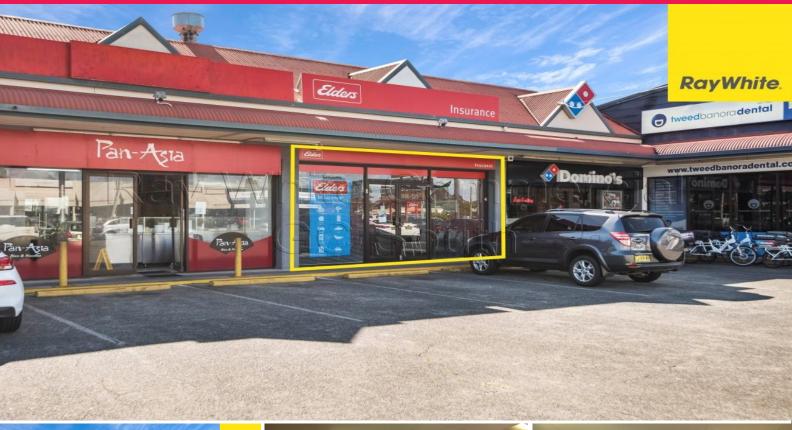

## 3/81 Minjungbal Drive, Tweed Heads South NSW 2486

## **Street Front Retail or Offices**

- Well exposed site with excellent signage
- 81m2\* on the floor with internal amenities
- Glass shopfront and rear roller door for storage
- Great position opposite Tweed City Shopping Centre
- Currently used as offices but would suit retail or food
- Grease trap available on site

For more information or to arrange an inspection, please contact Darren Jones on 0402 188 648.

Ray White Commercial GC South Shop 14 'The Strand', Griffith Street, Coolangatta QLD 4225 Offices FOR LEASE Offers to Lease 81sqm