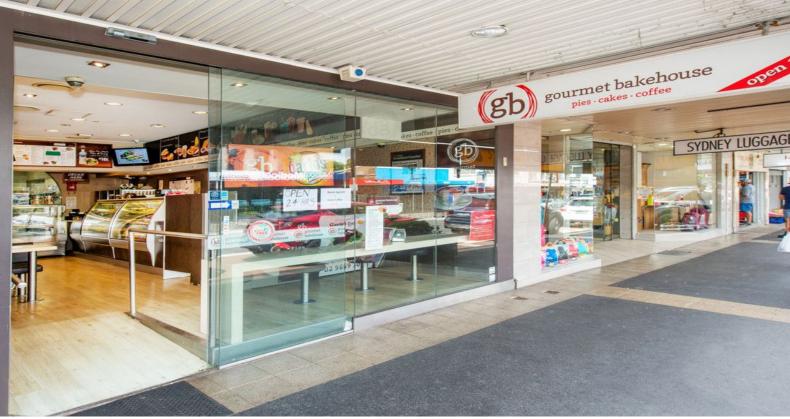

## Food Store with Upstairs Office/Residence & Parking

Fronting busy Botany Road at the King Street intersection, this highly visible shop offers a great opportunity amid established businesses. Currently used as a 24-hour pie and coffee stop-off loved by passing tradies and airport bound personnel, the premises makes an enticing find for a range of food based businesses. Cut out the commute and work from home with the street level shop also coming complete with an upstairs office/residence.

244sqm

Retail

FOR LEASE

- Ground level shop with office/residence comprising 244sqm total
- Operational food approved shop with built-in seating
- 2 x cool rooms, exhaust, bathroom/laundry facilities
- 4.5m wide glass frontage, 3.5m ceilings, alarm system