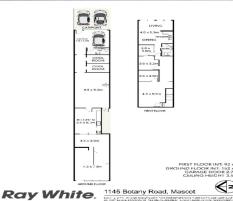

244sqm

Retail

FOR LEASE

- Ground level shop with office/residence comprising 244sqm total
- Operational food approved shop with built-in seating
- 2 x cool rooms, exhaust, bathroom/laundry facilities
- 4.5m wide glass frontage, 3.5m ceilings, alarm system