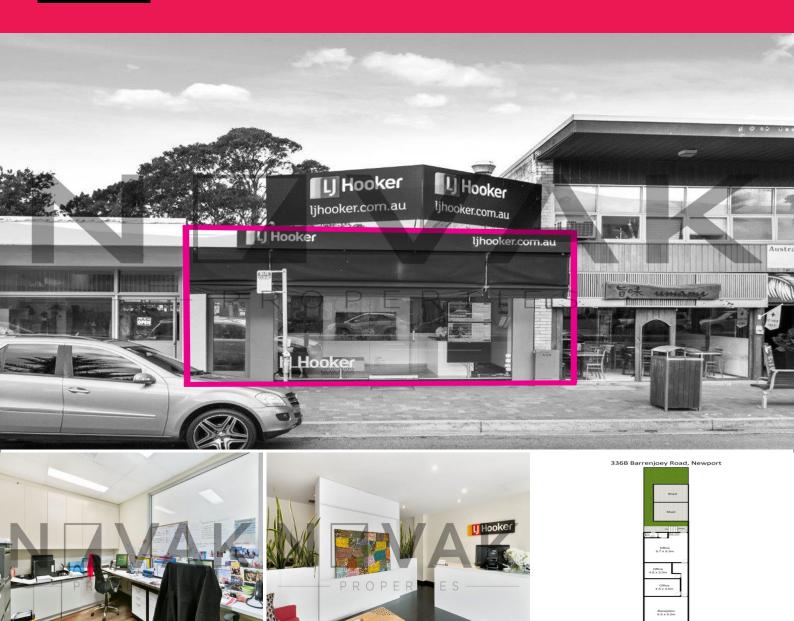

336b Barrenjoey Road, Newport NSW 2106

## **MODERN PREMISES IN HUB OF NEWPORT**

| NLA: 169m2

| Reception area + 3 office spaces

| Flexible floor plan

Move straight in!

| Ability to expand and customize

| Massive floor to ceiling glass shopfront

| High quality fit out perfect for offices and retail

| Exhaust and grease trap potential

| 2 minute walk to Newport beach

| Bathroom amenities

| Vast amounts of storage space

| Join the growing hub of Newport!

| Air conditioning available

| Busy Pittwater Road w