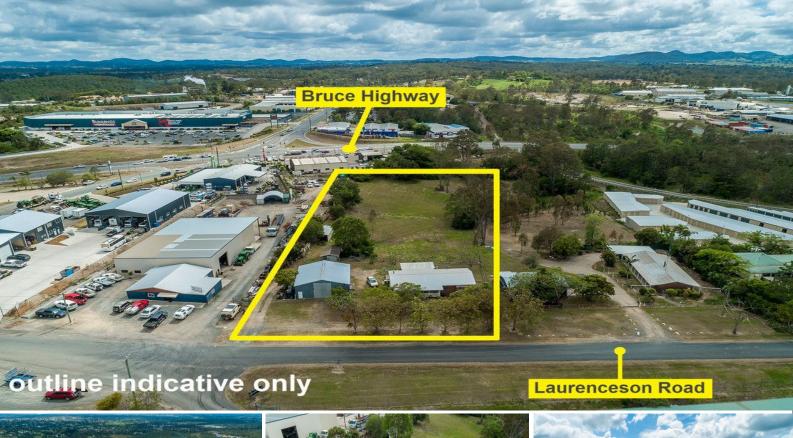

## 11 Laurenceson Road, Glanmire QLD 4570

## Prime Gympie Industrial Land With Infrastructure

This property boasts over 7,000sq m (approx) Medium Impact Industry zoned land in a prime position and includes a large shed and solid home.

Situated within the Glanmire industrial precinct with easy access to the Bruce Highway and surrounding industrial facilities, the property would be an ideal location for owner operators to grow a business in this popular precinct.

For land bankers or residential buyers, the home is ready to move in and the backyard is ready for your pony.

+ Zoned Medium Impact Industry

Land FOR SALE

Ray White.

Louisa Blennerhassett 0447 904 552 louisa.blennerhassett@raywhite.com