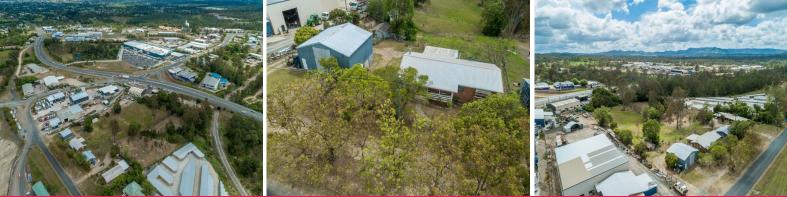

## Prime Gympie Industrial Land With Infrastructure

This property boasts over 7,000sq m (approx) Medium Impact Industry zoned land in a prime position and includes a large shed and solid home.

Situated within the Glanmire industrial precinct with easy access to the Bruce Highway and surrounding industrial facilities, the property would be an ideal location for owner operators to grow a business in this popular precinct.

For land bankers or residential buyers, the home is ready to move in and the backyard is ready for your pony.

+ Zoned Medium Impact Industry

Land FOR SALE

Ray White.

Louisa Blennerhassett 0447 904 552 louisa.blennerhassett@raywhite.com