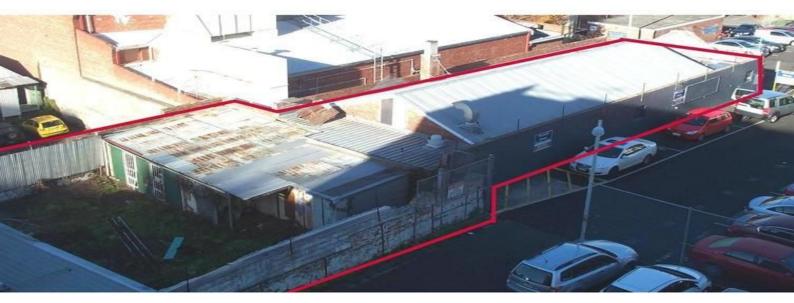

## **Prime CBD Property**

This prime commercial property is located in the Hobart CBD adjoining ???Tattersalls Hotel???.

Currently closed, it previously operated as a bar/night club facility containing a gross floor area of 216m2. The commercial zoning enables development for a number of uses such as offices, accommodation, car parking, retail, cafe, restaurant, bar, etc (STCA).

Contains a land area of 268m2 plus an additional parcel of around 229m2 will be added thereby increasing the land area to approx 497m2.

This property must be sold hence an asking price WELL BELOW VALUATION.