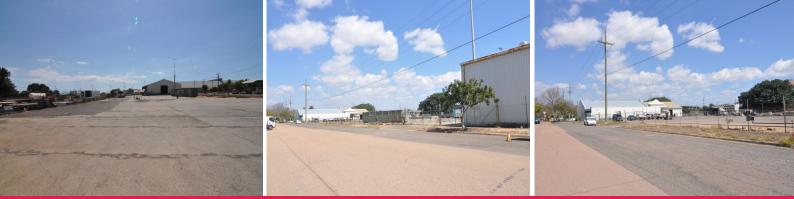

## Secured Storage Yard with Full Truck Drive Thru Access

Offered for lease is this fantastic opportunity with the Townsville port on your doorstep.

This would suit a range of users looking to store large bulky goods/containers/trucks/heavy equipment for shipping. There are multiple access points for easy drive thru heavy vehicle movements.

This is the closest yard to the Townsville Port not on Port Authority land so you do not have the added costs.

There is access to heavy industrial power supply so refrigerated containers could be stored.