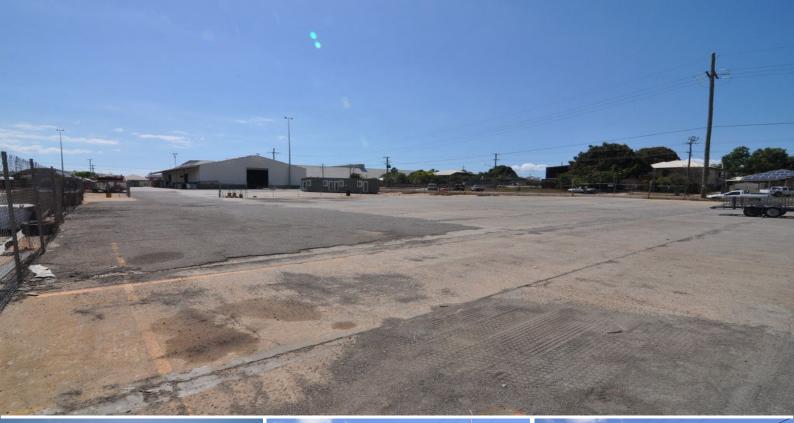

## Secured Storage Yard with Full Truck Drive Thru Access

Offered for lease is this fantastic opportunity with the Townsville port on your doorstep.

This would suit a range of users looking to store large bulky goods/containers/trucks/heavy equipment for shipping. There are multiple access points for easy drive thru heavy vehicle movements.

This is the closest yard to the Townsville Port not on Port Authority land so you do not have the added costs.

There is access to heavy industrial power supply so refrigerated containers could be stored.